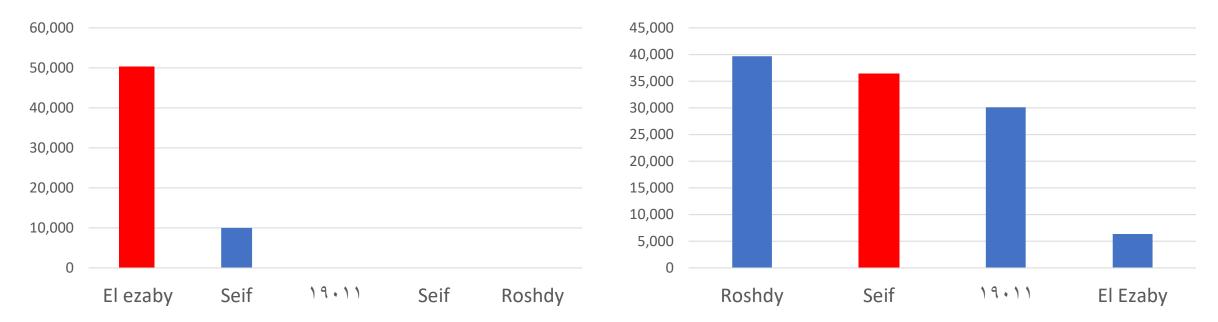

### **Engagement Rate**

This statistics from 1/6/2019 to 25/7/2019

### Types of Posts

|          | <b>Sponsor</b><br>Like/Comment/Share | <b>Offer or Trend</b><br>Like/Comment/Share | <b>Information</b><br>Like/Comment/Share |  |
|----------|--------------------------------------|---------------------------------------------|------------------------------------------|--|
| 19011    | 6.5k/1.5k/50                         | 950/550/45                                  | 60/13/5                                  |  |
| El Ezaby | 1.3k/620/20                          | 180/100/10                                  | 120/70/5                                 |  |
| Seif     | 900/200/50                           | 50/11/20                                    | 35/8/5                                   |  |
| Roshdy   | 200/100/12                           | 30/15/3                                     | 20/10/2                                  |  |
| D & A    | 70/50/3                              | 30/20/3                                     | 10,/5/1                                  |  |