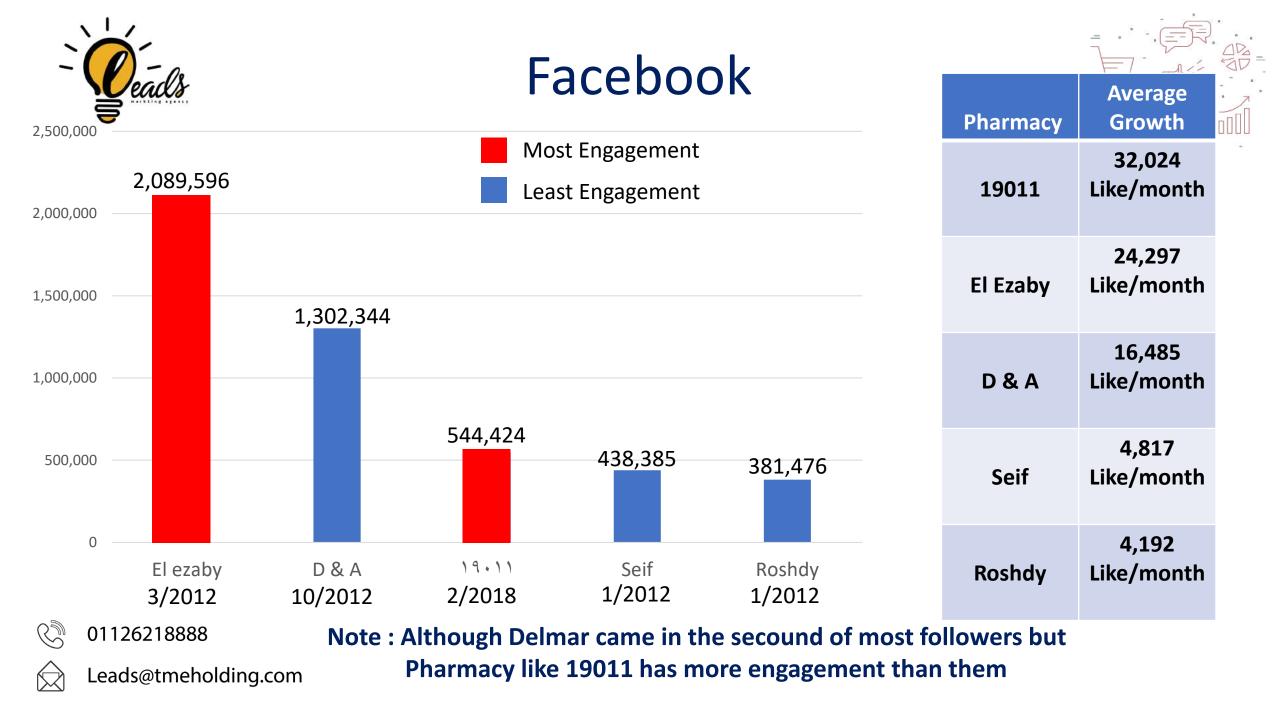

01126218888

Leads@tmeholding.com

Facebook Best time from 8:00Pm to 3:00Am
 Note : That's why our engagement is not effective comparing with our investment

### **Engagement Rate**

This statistics from 1/6/2019 to 25/7/2019