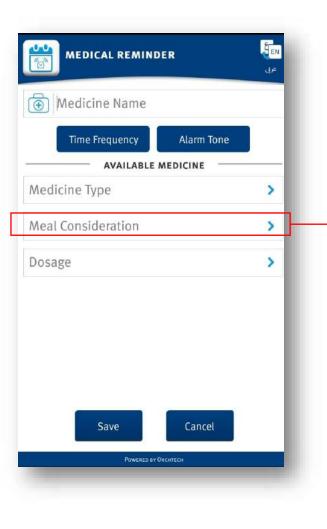

## **Medical Reminder**

#### **Medical Reminder**

| MEDICAL REMINDER          | EN<br>عربی |  |  |  |  |  |  |  |  |
|---------------------------|------------|--|--|--|--|--|--|--|--|
| ( Medicine Name           |            |  |  |  |  |  |  |  |  |
| Time Frequency Alarm Tone |            |  |  |  |  |  |  |  |  |
| AVAILABLE MEDICINE        |            |  |  |  |  |  |  |  |  |
| Medicine Type             | >          |  |  |  |  |  |  |  |  |
| Meal Consideration        | >          |  |  |  |  |  |  |  |  |
| Dosage                    | >          |  |  |  |  |  |  |  |  |
|                           |            |  |  |  |  |  |  |  |  |
|                           |            |  |  |  |  |  |  |  |  |
|                           |            |  |  |  |  |  |  |  |  |
|                           |            |  |  |  |  |  |  |  |  |
| Save Cancel               |            |  |  |  |  |  |  |  |  |
| Powered by Orchtech       |            |  |  |  |  |  |  |  |  |
| 1000                      |            |  |  |  |  |  |  |  |  |