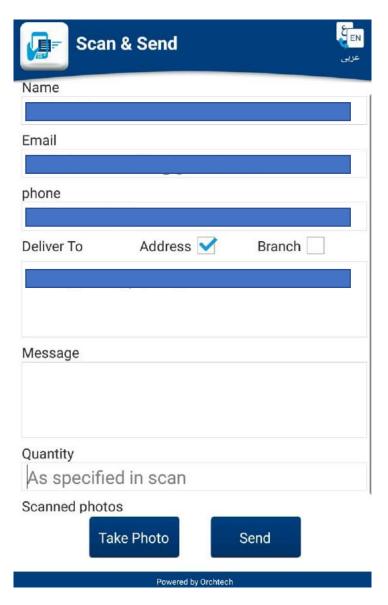

# Scan & Send

 $\mathcal{C}$  $\square$ 

01126218888

# Scan & Send

01126218888

 $\square$ 

 $\mathcal{C}$ 

 $\square$ 

01126218888