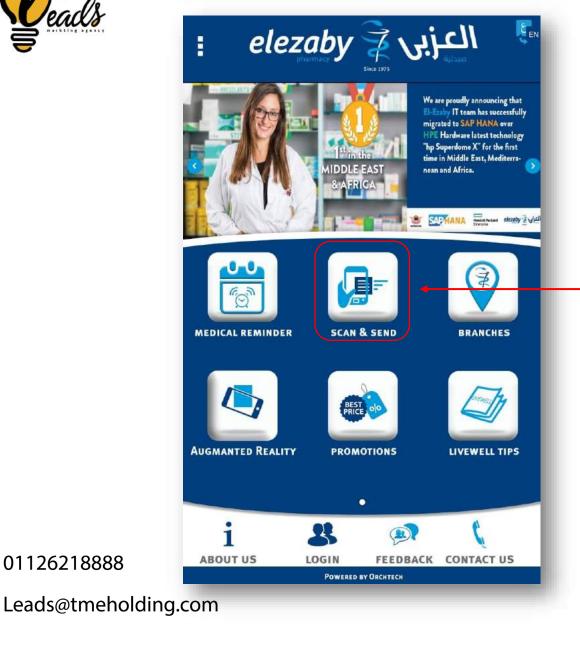

# Scan & Send

 $\mathcal{C}$  $\square$ 

01126218888

# Scan & Send

01126218888

 $\square$ 

 $\mathcal{C}$ 

 $\square$ 

01126218888