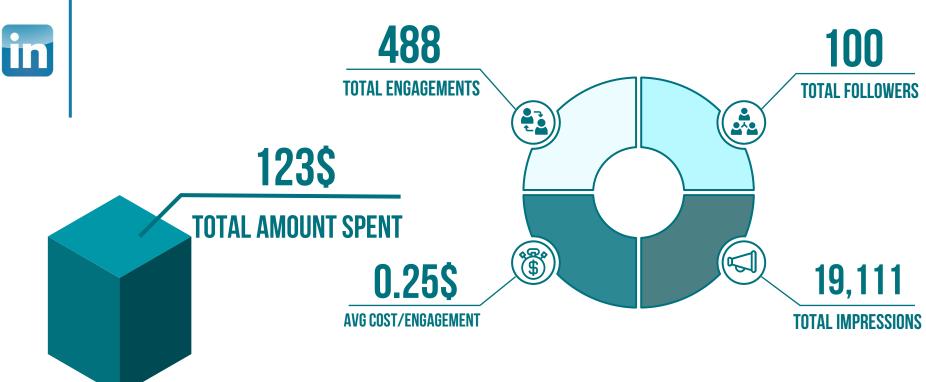

### 02. 1<sup>st</sup> Quarter Results

### 1<sup>st</sup> Quarter Ads Results

### **N.B: LINKEDIN SEGMENT IS MUCH MORE VALUABLE, THUS MORE EXPENSIVE**

1<sup>st</sup> Quarter Ads Results

02. 1<sup>st</sup> Quarter Results