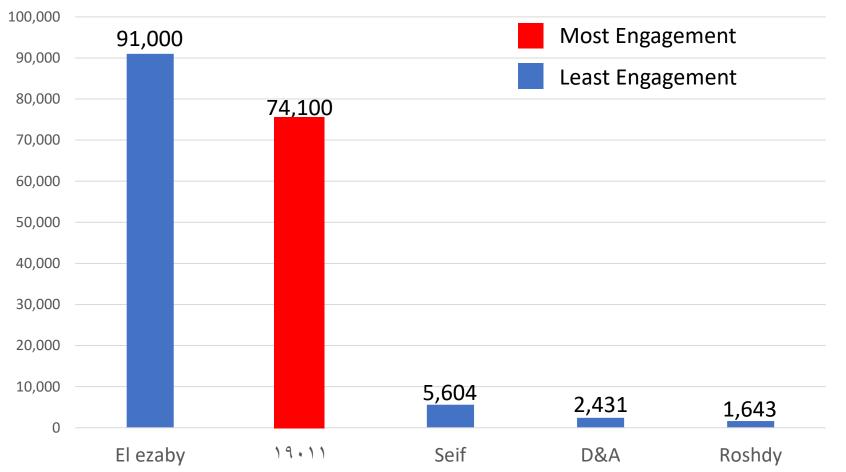

### **Engagement Rate**

This statistics from 1/6/2019 to 25/7/2019

### Types of Posts

|          | <b>Sponsor</b><br>Like/Comment/Share | <b>Offer or Trend</b><br>Like/Comment/Share | <b>Information</b><br>Like/Comment/Share |  |
|----------|--------------------------------------|---------------------------------------------|------------------------------------------|--|
| 19011    | 6.5k/1.5k/50                         | 950/550/45                                  | 60/13/5                                  |  |
| El Ezaby | 1.3k/620/20                          | 180/100/10                                  | 120/70/5                                 |  |
| Seif     | 900/200/50                           | 50/11/20                                    | 35/8/5                                   |  |
| Roshdy   | 200/100/12                           | 30/15/3                                     | 20/10/2                                  |  |
| D & A    | 70/50/3                              | 30/20/3                                     | 10,/5/1                                  |  |