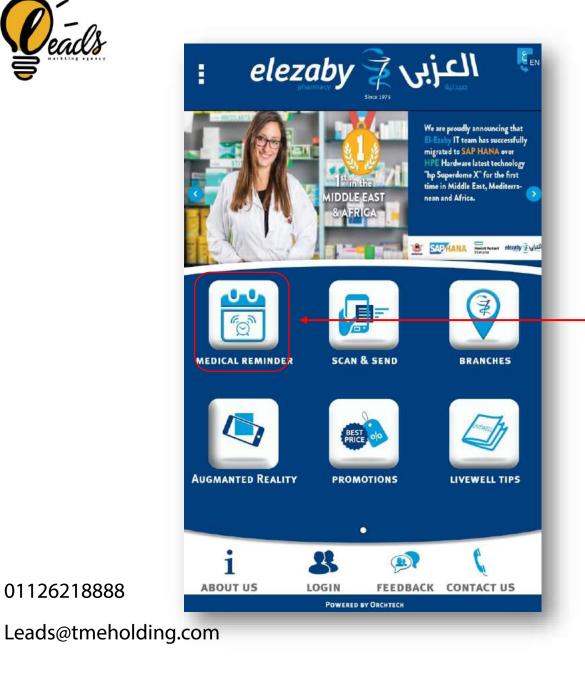

## **Medical Reminder**

#### **Medical Reminder**

| MEDICAL REMINDER          | EN<br>عربی |  |  |  |  |  |  |  |  |
|---------------------------|------------|--|--|--|--|--|--|--|--|
| ( Medicine Name           |            |  |  |  |  |  |  |  |  |
| Time Frequency Alarm Tone |            |  |  |  |  |  |  |  |  |
| AVAILABLE MEDICINE        |            |  |  |  |  |  |  |  |  |
| Medicine Type             | >          |  |  |  |  |  |  |  |  |
| Meal Consideration        | >          |  |  |  |  |  |  |  |  |
| Dosage                    | >          |  |  |  |  |  |  |  |  |
|                           |            |  |  |  |  |  |  |  |  |
|                           |            |  |  |  |  |  |  |  |  |
|                           |            |  |  |  |  |  |  |  |  |
|                           |            |  |  |  |  |  |  |  |  |
| Save Cancel               |            |  |  |  |  |  |  |  |  |
| Powered by Orchtech       |            |  |  |  |  |  |  |  |  |
| 1000                      |            |  |  |  |  |  |  |  |  |