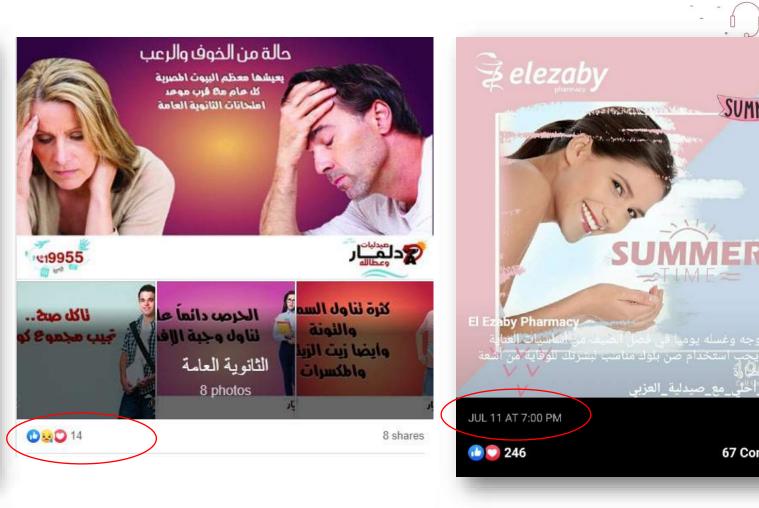

### Posts time

SUMMER

**67 Comments** 

ودلمتار (Cairo, Egypt) added 8 new photos e19955 to the album: الثانوية العامة. Jun 9 at 10:07 AM · G حالة من الخوف والرعب يعيشها معظم البيوت المصرية كل عام مع قرب موعد امتحانات الثانوية العامة، مما ينعكس على الطلاب الذين يعيشون هذه الأيام ضغوطًا نفسية خطيرة.

**Delmar and Attalla Pharmacies** 

•للأسرة دور كبير :-

...

1-ينبغى أن توفر الأسرة جوا يتسم بالهدوء والبعد عن المشاحنات الأسرية التى تشتت الانتباه وتضعف التركيز. 2-الابتعاد عن المذاكرة الجماعية، لأنها تصبح وسيلة لتبادل الحوارات والتفاعلات في موضوعات تخرج عن الإطار المحدد للمذاكرة.

3-البعد عن الموسيقى الصاخبة والأغاني والأفلام. 4-عدم الجلوس لفترات طويلة، لأن ذلك من شأنه أن يصيب الطالب بالملل #صيدليات دلماروعطالله

#دايما\_معاك

ب بديالم يفمغ الشمقالي

01126218888

Leads@tmeholding.com

R