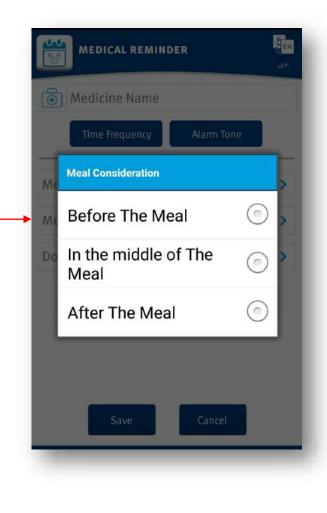

## **Medical Reminder**

#### **Medical Reminder**

| MEDICAL REMINDER          | EN<br>عربی |  |  |  |  |  |  |  |  |
|---------------------------|------------|--|--|--|--|--|--|--|--|
| ( Medicine Name           |            |  |  |  |  |  |  |  |  |
| Time Frequency Alarm Tone |            |  |  |  |  |  |  |  |  |
| AVAILABLE MEDICINE        |            |  |  |  |  |  |  |  |  |
| Medicine Type             | >          |  |  |  |  |  |  |  |  |
| Meal Consideration        | >          |  |  |  |  |  |  |  |  |
| Dosage                    | >          |  |  |  |  |  |  |  |  |
|                           |            |  |  |  |  |  |  |  |  |
|                           |            |  |  |  |  |  |  |  |  |
|                           |            |  |  |  |  |  |  |  |  |
|                           |            |  |  |  |  |  |  |  |  |
| Save Cancel               |            |  |  |  |  |  |  |  |  |
| Powered by Orchtech       |            |  |  |  |  |  |  |  |  |
| 1000                      |            |  |  |  |  |  |  |  |  |