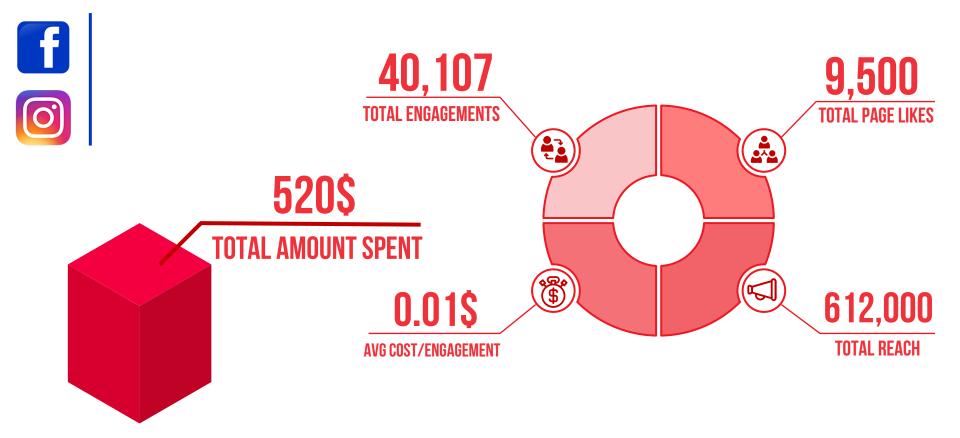

### 02. 1<sup>st</sup> Quarter Results

### 1<sup>st</sup> Quarter Ads Results

### **N.B: LINKEDIN SEGMENT IS MUCH MORE VALUABLE, THUS MORE EXPENSIVE**

1<sup>st</sup> Quarter Ads Results

02. 1<sup>st</sup> Quarter Results