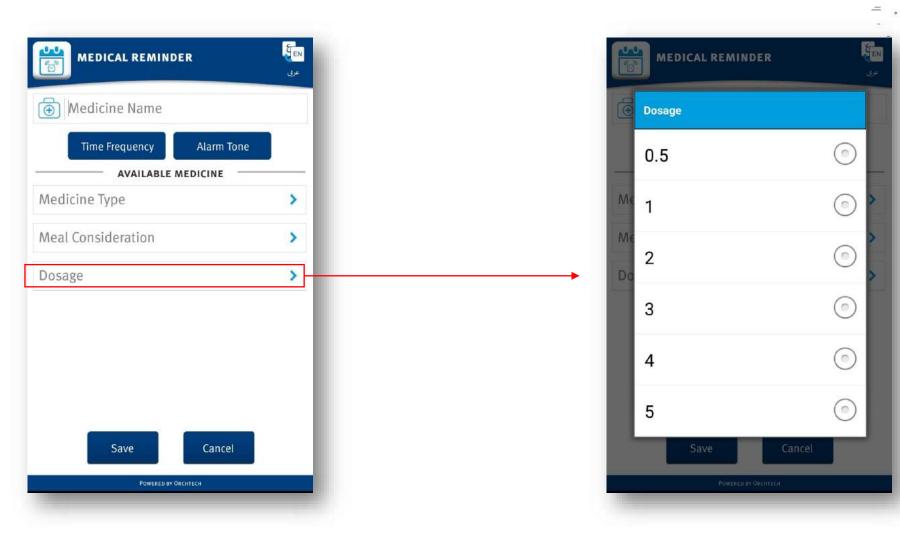

## **Medical Reminder**

#### **Medical Reminder**

| MEDICAL REMINDER          | EN<br>عربی |  |  |  |  |  |  |  |  |
|---------------------------|------------|--|--|--|--|--|--|--|--|
| ( Medicine Name           |            |  |  |  |  |  |  |  |  |
| Time Frequency Alarm Tone |            |  |  |  |  |  |  |  |  |
| AVAILABLE MEDICINE        |            |  |  |  |  |  |  |  |  |
| Medicine Type             | >          |  |  |  |  |  |  |  |  |
| Meal Consideration        | >          |  |  |  |  |  |  |  |  |
| Dosage                    | >          |  |  |  |  |  |  |  |  |
|                           |            |  |  |  |  |  |  |  |  |
|                           |            |  |  |  |  |  |  |  |  |
|                           |            |  |  |  |  |  |  |  |  |
|                           |            |  |  |  |  |  |  |  |  |
| Save Cancel               |            |  |  |  |  |  |  |  |  |
| Powered by Orchtech       |            |  |  |  |  |  |  |  |  |
| 1000                      |            |  |  |  |  |  |  |  |  |